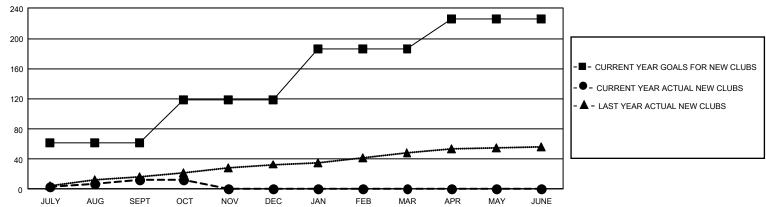

| 12        | 12            | JULY/AUG/SEPT         | 2925                   | 4,708                   | 2,305                                              |
| OCT/NOV/DEC           | 174           | 1         | 1             | OCT/NOV/DEC           | 2400                   | 638                     | 440                                                |
| JAN/FEB/MAR           | 201           | 0         | 0             | JAN/FEB/MAR           | 2293                   | 0                       | 0                                                  |
| APR/MAY/JUNE          | 120           | 0         | 0             | APR/MAY/JUNE          | 1738                   | 0                       | 0                                                  |

## GOALS AND ACTUAL NEW CLUBS CUMULATIVE



## GOALS AND ACTUAL MEMBERS CUMULATIVE



| DROPPED CLUBS: 13          |                      | 1,173 CLUBS OF 2,050 ADDED 1 OR<br>MORE NEW MEMBERS | GENDER DISTRIBUTION  MALE 55,542 (74.63%)                             |                                           |  |
|----------------------------|----------------------|-----------------------------------------------------|-----------------------------------------------------------------------|-------------------------------------------|--|
| DROPPED MEMBERS DECEASED   | 84                   |                                                     | FEMALE  NON BINARY  PREFER NOT TO ANSWER                              | 18,885 (25.37%)<br>0 (0.00%)<br>0 (0.00%) |  |
| CLUB CANCELLED OTHER TOTAL | 17<br>2,644<br>2,745 | CLICK HERE FOR CUMULA