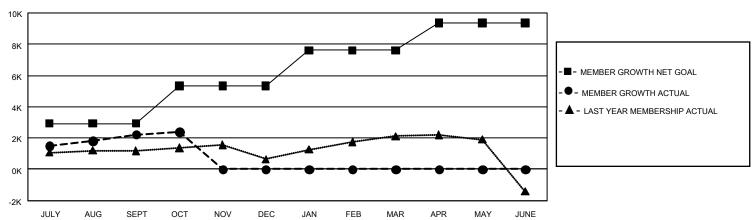

## GOALS AND ACTUAL MEMBERS CUMULATIVE

| DROPPED CLUBS: 13          |                      | 1,173 CLUBS OF 2,050 ADDED 1 OR<br>MORE NEW MEMBERS | GENDER DISTRIBUTION  MALE 55,542 (74.63%)                             |                                           |  |
|----------------------------|----------------------|-----------------------------------------------------|-----------------------------------------------------------------------|-------------------------------------------|--|
| DROPPED MEMBERS DECEASED   | 84                   |                                                     | FEMALE  NON BINARY  PREFER NOT TO ANSWER                              | 18,885 (25.37%)<br>0 (0.00%)<br>0 (0.00%) |  |
| CLUB CANCELLED OTHER TOTAL | 17<br>2,644<br>2,745 | CLICK HERE FOR CUMULATIVE MEMBERSHIP DATA           | TOTAL FAMILY UNIT MEMBERS 4,793 FAMILY MEMBERS PAYING HALF 2,767 DUES |                                           |  |